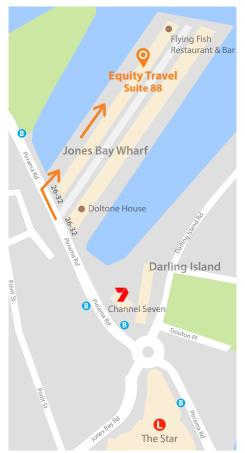

## Directions to Equity Travel's office

Suite 88, Jones Bay Wharf, 26-32 Pirrama Road, Pyrmont NSW 2009 If lost, please call us on 02 9660 8881 and we can help you

## From Sydney CDB, either take a taxi, use the bus or the Light Rail

By Taxi

You are heading to Jones Bay Wharf. The driver will usually know The Flying Fish, a famous restaurant on our wharf which we are very close to. If he doesn't, we are also close to the Channel 7 building.

Jones Bay Wharf's car park does not offer visitor parking however taxis are allowed in to set you down. When the taxi is driven past the boom gate, approx 60metres down, you will see the break out section of the complex where you see boats and water to the left. Hop out of the taxi and exit outside there, then turn right towards to tip of wharf and approx 25metres down you will see number 88 on your right.

For the Light Rail, at Central Station catch this from upstairs near the main entrance to The Star, which is 6 stops and around 10-12 mins.

Bus 389 goes to Jones Bay Wharf, where we are located. It leaves from Stand J at Town Hall every ten minutes. Hop off at the Jones Bay Wharf stop, the wharf is right in front of you. Walk into the wharf along the water, towards the tip of the wharf until you see number 88 on your right.

## **Further Directions from The Star**

- Exit the station onto the road side, not upstairs into the Casino. It's the
  opposite side to the one you arrive on, so cross over the track and walk
  outside through the doors onto Pirrama Road.
- Turn left and walk along Pirrama Road.
- You come to a roundabout. Go across it.
- You should be at the **Channel Seven** building (it has the red ) logo on the outside). Make sure you're on that side of the street.
- Walk further along and you will see a big sign for Jones Bay Wharf,
   Doltone House. This is the wharf we are on but we are on the other side,
   so keep walking along Pirrama Road.
- Past the dark car park entrance
- You then arrive at our side of the wharf. There is a cafe on the corner. Walk along that side next to the boats.
- We are near the end of the wharf, number 88 with a big green door. Currently we have our "Enjoyaus.com" branding on that door.
- If you get stuck, you can ask anyone the way to the Flying Fish restaurant. Nearly everyone will know this.