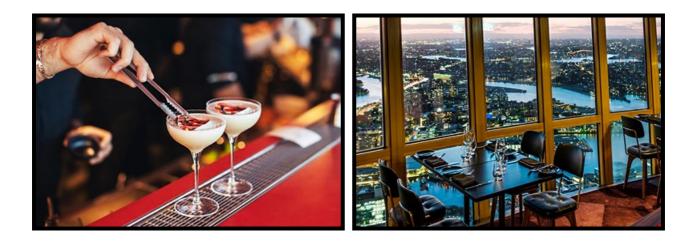

## [Infinity at Sydney Tower] 3 Course Lunch

[Infinity at Sydney Tower] 3 Course Lunch

Ascend 81 levels above Sydney for a unique culinary journey amongst the clouds. Previously known as 360 Bar and Dining, Infinity at Sydney Tower embodies the quintessential Australian dining experience, set amongst an unmistakably stylish setting with incredible revolving views of the city skyline and harbour.