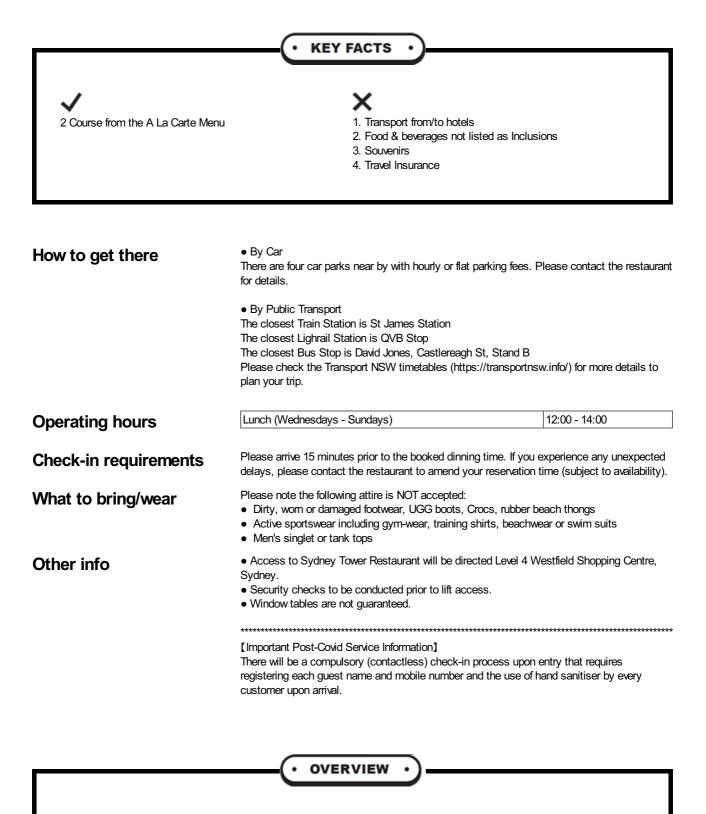

## [Infinity at Sydney Tower] 2 Course Lunch

[Infinity at Sydney Tower] 2 Course Lunch

Ascend 81 levels above Sydney for a unique culinary journey amongst the clouds. Previously known as 360 Bar and Dining, Infinity at Sydney Tower embodies the quintessential Australian dining experience, set amongst an unmistakably stylish setting with incredible revolving views of the city skyline and harbour.