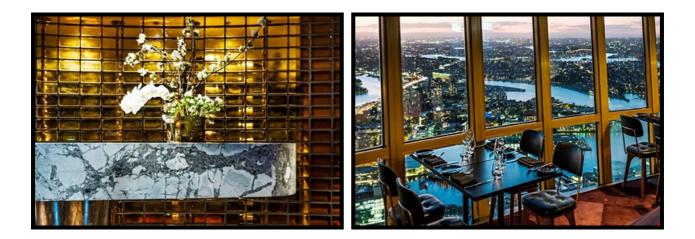

## [Infinity at Sydney Tower] 2 Course Lunch

[Infinity at Sydney Tower] 2 Course Lunch

Ascend 81 levels above Sydney for a unique culinary journey amongst the clouds. Previously known as 360 Bar and Dining, Infinity at Sydney Tower embodies the quintessential Australian dining experience, set amongst an unmistakably stylish setting with incredible revolving views of the city skyline and harbour.