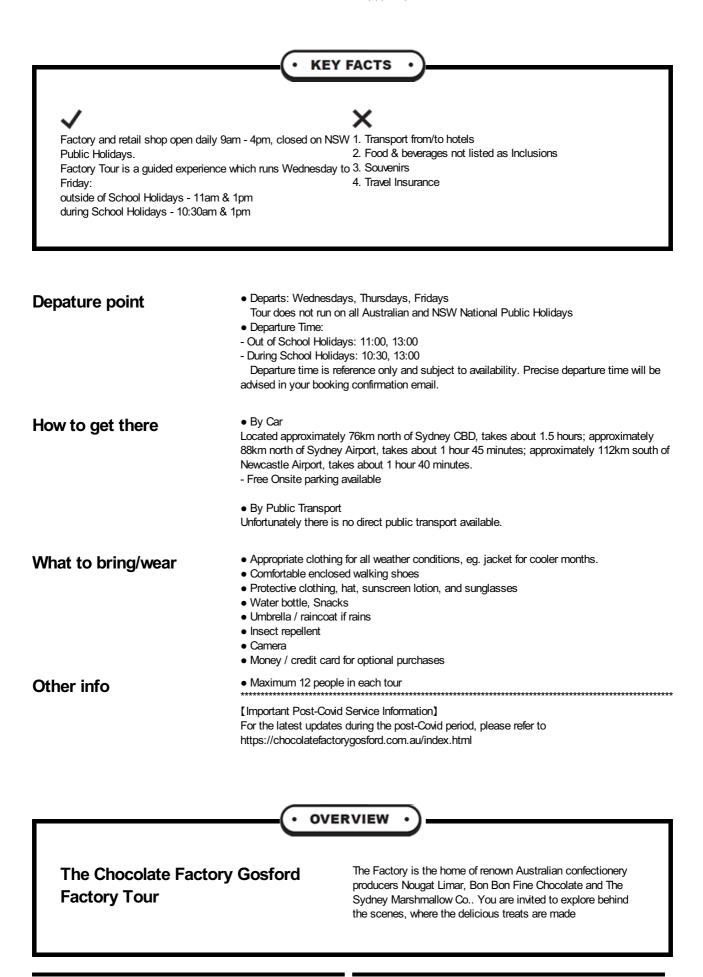

## The Chocolate Factory Gosford Factory Tour

20-30 minutes (approx.)

## The Chocolate Factory Gordsford

This tour is more detailed and you will learn and see the full manufacturing processes of how the delicious treats are made. Guided by one of the highly knowledgeable 'Tour Guides' they will be educated on the history, cooking processes, manufacturing and packaging or the Nougat, the Chocolate and Marshmallow.

## Sample Itinerary

Reference only and subject to change without notice

- One of the guides will meet and greet the group at the designated area near the Bus Coach parking.
- The 'Tour' will then start in the retail shop.
- The guide will talk about the history of the Factory, where the Factory started to how the Factory have grown to where they are today.
- You will be visually presented with the multimedia projection video which will show a few manufacturing processes.
- You will then enter the Factory to see the full manufacturing lines.
- You will walk through the Chocolate & Marshmallow room, the Chocolate Panning room, Nougat Cooking Room followed by the Nougat cutting & Packaging room.
- The guide will explain each product's cooking and manufacturing process and will be able to answer any questions at each station.

You will be also able to taste a sample of Chocolate, Marshmallow or/and Nougat throughout the Tour. (Samples may vary depending on production)