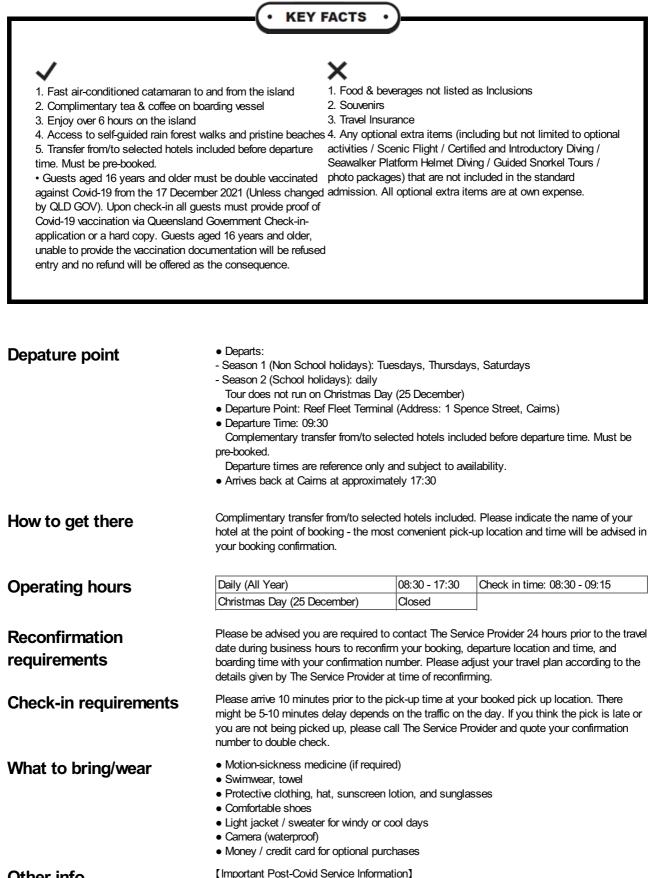

## Fitzroy Island One Day Return Transfer, Depart From Cairns

Departing daily from Caims Marina, a short 45 minute ride in our air-conditioned catamaran will take you to the tropical paradise of Fitzroy Island. Fitzroy Island is favourite trip for Caims' locals with 99% of its landscape covered in lush tropical rainforest as well as granite outcrops, open woodlands, mangroves and coral beaches.

#### **Fitzroy Island Experience**

Travel on the Fitzroy Island Ferry where you have up to 6 hours to explore Fitzroy Island's lush tropical rainforest and boasting granite outcrops, open woodlands, mangroves and coral beaches, it's no wonder Fitzroy island is 99% National Park. Walk to the lighthouse, relax at the famous Nudey Beach - voted the best beach in Australia, or visit the Cairns Turtle Rehabilitation Centre; a voluntary non-profit organisation that rehabilitates sick and injured turtles back to health.