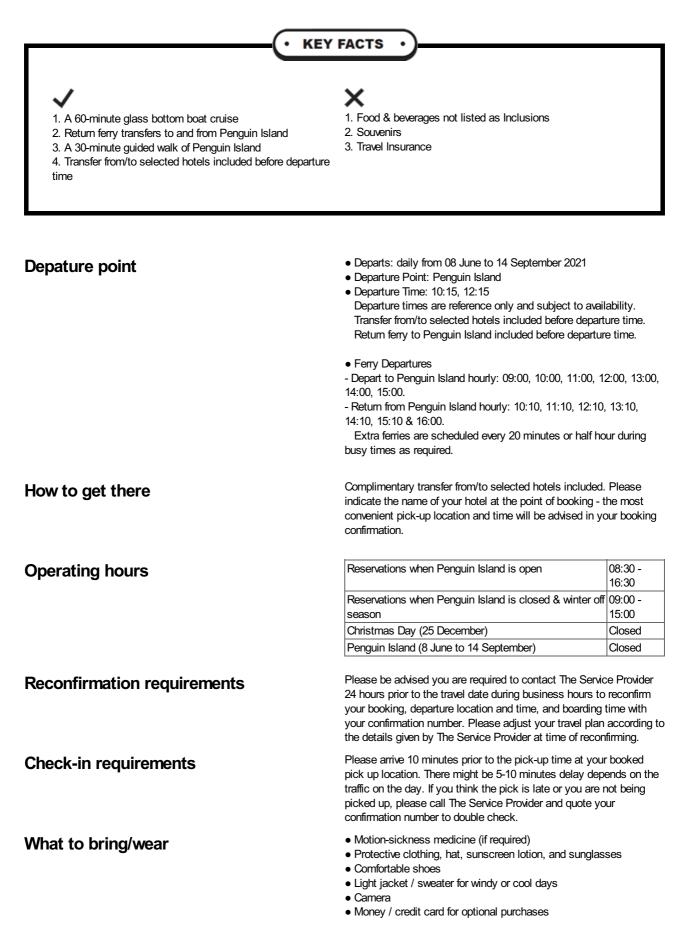

## Penguin Island Wildlife Cruise Winter Tour Depart from Perth

Enjoy the scenic highlights of the Shoalwater Islands Marine Park and keep a look out for the wildlife! This 60 minute glass bottom boat cruise takes in the ruggedly spectacular coastlines of Penguin, Seal & Bird Islands and takes advantage of the best wildlife spotting opportunities of the day. Wild dolphins, rare Australian sea lions, pelican rookeries, and birds of prey are regularly sighted and the friendly crew will get you right amongst the action!

#### Highlights:

- Seeing rare Australian sea lions on the beach at Seal Island
- Seeing wild dolphins at play (although sightings are regular, they are not guaranteed as the cruise is restricted to inside Shoalwater Bay)
- · Exploring the rugged islands and viewing nesting pelicans, cormorants and spotting other sea birds that live in the park
- Drifting over seagrass meadows and limestone reefs spotting fish and other marine life through the glass bottom
- · Viewing the fossilized remnants of ancient tuart forests
- Taking in spectacular coastal views, nesting sea birds and hearing about the latest little penguin research on a 30 minute guided walk of Penguin Island