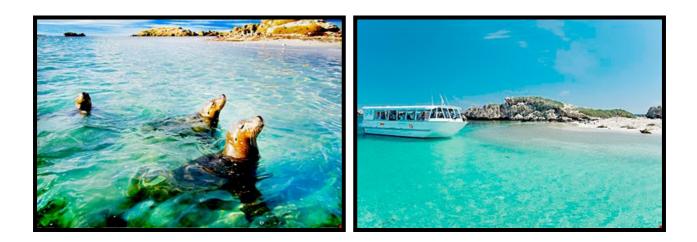

## Penguin Island Wildlife Cruise Winter Tour Depart from Perth

Enjoy the scenic highlights of the Shoalwater Islands Marine Park and keep a look out for the wildlife! This 60 minute glass bottom boat cruise takes in the ruggedly spectacular coastlines of Penguin, Seal & Bird Islands and takes advantage of the best wildlife spotting opportunities of the day. Wild dolphins, rare Australian sea lions, pelican rookeries, and birds of prey are regularly sighted and the friendly crew will get you right amongst the action!

The cruise disembarks on Penguin Island for a guided 30 minute walk that takes in the spectacular beaches, coastal look outs and nesting sea birds of this stunning island nature reserve.