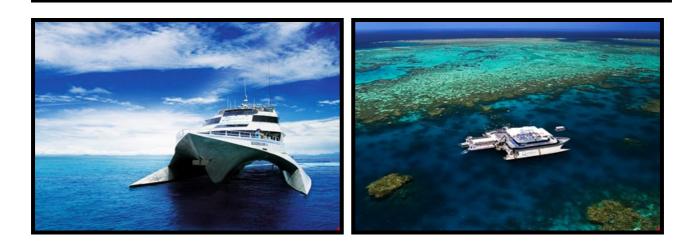

Great Barrier Reef Full Day Tour to Agincourt Reef by Quicksilver Cruises Choose to dive, snorkel, or stay dry and explore the stunning Plus Ocean Walker Helmet Diving and reef from the comfort of a semi-sub, just one metre underwater. Hotel Return Transfers from Port Douglas

Agincourt Reef is a magnificent ribbon reef where you can experience first hand the magic that is the Great Barrier Reef. Watch the fish feeding from the unique underwater viewing platform and underwater observatory. Whichever way you choose, you'll bring home a lifetime of memories from this living natural wonder.