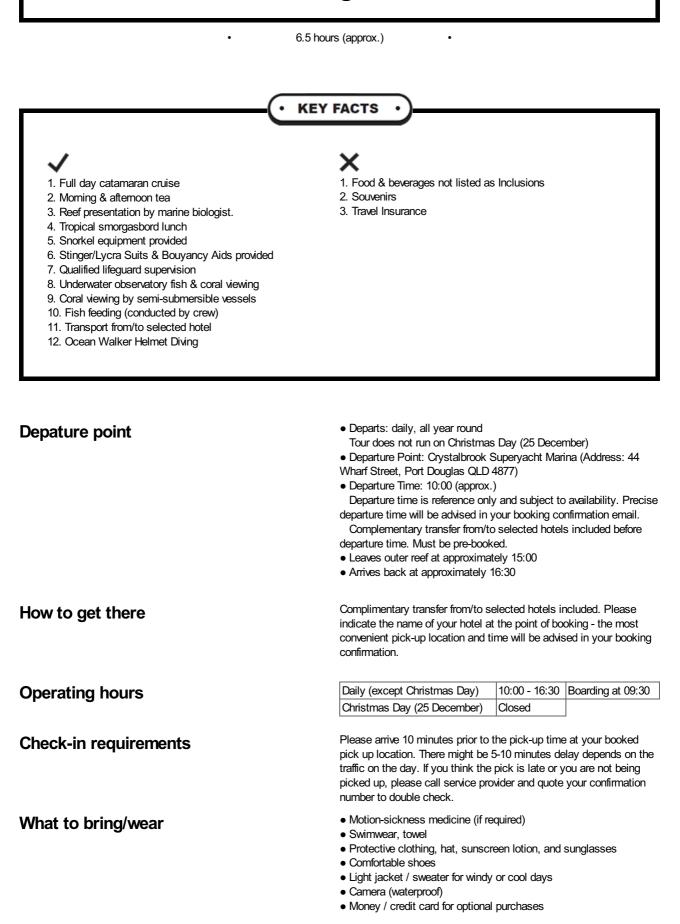

Great Barrier Reef Full Day Tour to Agincourt Reef by Quicksilver Cruises Choose to dive, snorkel, or stay dry and explore the stunning Plus Ocean Walker Helmet Diving and reef from the comfort of a semi-sub, just one metre underwater. Hotel Return Transfers from Port Douglas

Agincourt Reef is a magnificent ribbon reef where you can experience first hand the magic that is the Great Barrier Reef. Watch the fish feeding from the unique underwater viewing platform and underwater observatory. Whichever way you choose, you'll bring home a lifetime of memories from this living natural wonder.