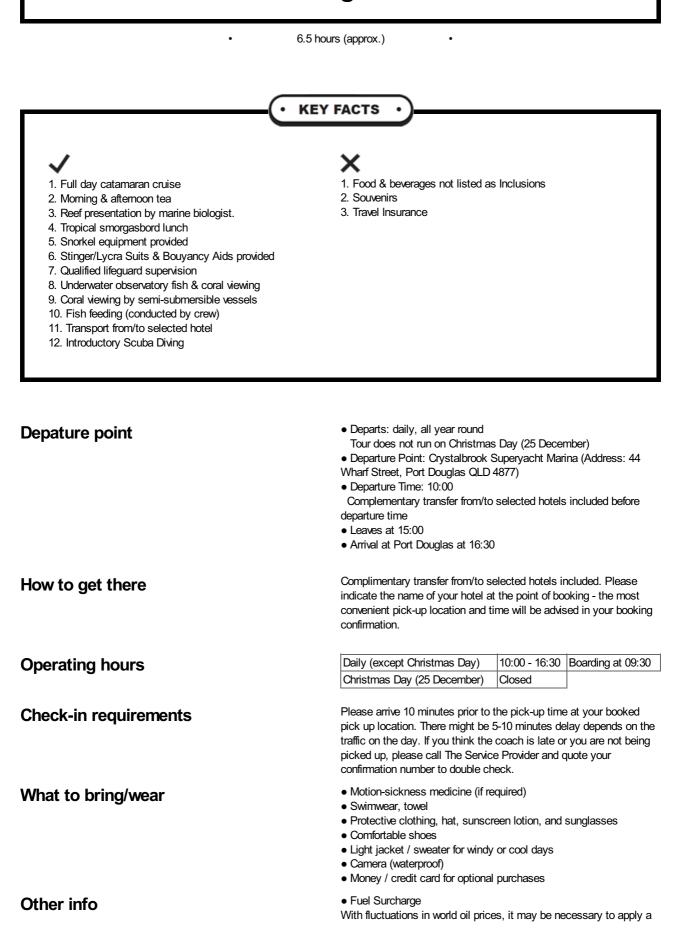

Great Barrier Reef Full Day Tour to Agincourt Reef by Quicksilver Cruises Choose to dive, snorkel, or stay dry and explore the stunning **Plus Introductory Scuba Diving with** Hotel Return Transfers from Port Douglas

Agincourt Reef is a magnificent ribbon reef where you can experience first hand the magic that is the Great Barrier Reef. reef from the comfort of a semi-sub, just one metre underwater. Watch the fish feeding from the unique underwater viewing platform and underwater observatory. Whichever way you choose, you'll bring home a lifetime of memories from this living natural wonder.