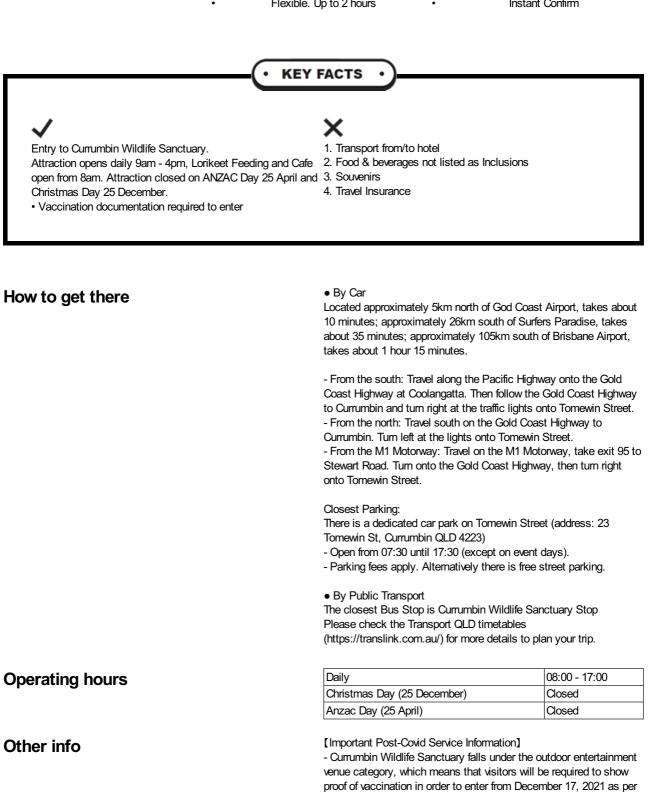

Before your visit, please hop on the official website for the most up to date information:

https://currumbinsanctuary.com.au/before-you-arrive/now-open

Currumbin Wildlife Sanctuary Entry Ticket Escape and explore this iconic Gold Coast wildlife sanctuary. Immerse yourself into the wonder and natural beauty of 27 hectares of Currumbin rainforest, wandering through open animal enclosures, feeding kangaroos and cuddling koalas along the way. Experience the wild lorikeet feeding, free-flight bird shows and Aboriginal performances. With planned outdoor themed playgrounds such as Wild Island, there is plenty of entertainment for kids to enjoy as they tour the sanctuary on a miniature train. Retreat and become lost in this serene park, and leave with a deep understanding of local heritage, native wildlife and conservation.