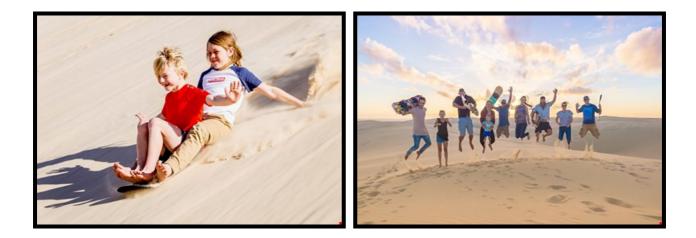

When you are done just jump back aboard our 4WD buses (they leave every half an hour) to be taken back to the Birubi Beach starting point.

It's an amazing experience for everyone, no matter your age. Don't forget to bring your camera along, you'll have the chance to capture some amazing Port Stephens holiday snaps!