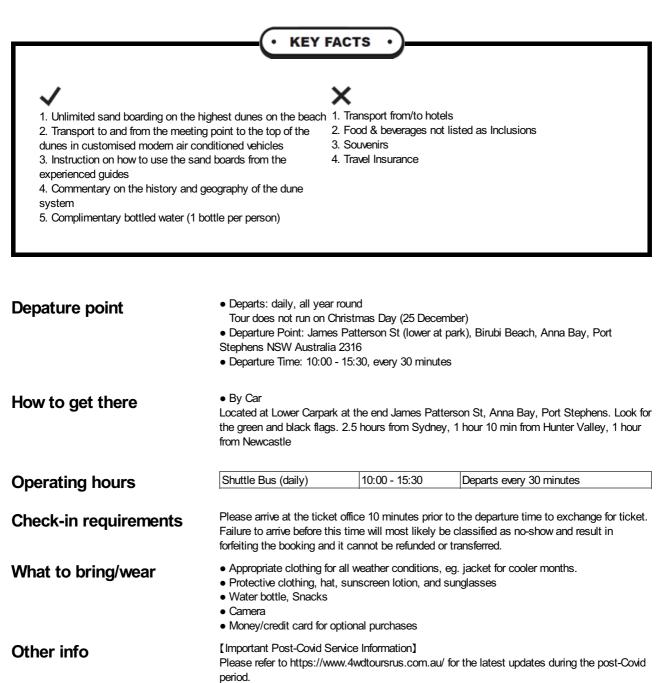

Once in the dunes, the team will give you a rundown on sandboarding and how to use the hand made custom designed boards for maximum speed (and safety!). Then you are off. Climb to the top of the dunes, jump on your sandboard, slide on down, then repeat! Your ticket includes unlimited sandboarding (or unlimited fun!) so you can stay and play as long as you like. For most people that's about 1 - 1.5hours. The instructors are always on hand to help and answer any questions about sandboarding Port Stephens or the dunes and to make sure you have maximum fun!