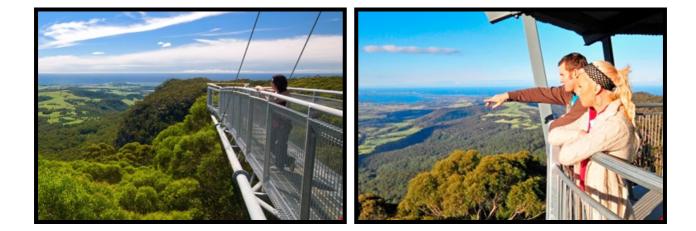

## Sydney Wollongong Illawarra Fly Treetop Walk

The Illawarra Fly Treetop Walk is a 1.5km walk through beautiful warm temperate rainforest with 500 metres of steel walkway nestled in the treetop canopy some 20-30 metres above the ground. Situated 710 metres above the sea, the stunning views take in everything from the rainforest canopy to the Royal National Park out over Lake Illawarra and out to the South Pacific Ocean.

## Illawarra Fly Treetop Walk

The gentle walk commences on the rainforest floor and continues onto the steel walkway and into the rainforest canopy offering a unique experience that captures the beauty of the regions native fauna and flora. The walkway culminates in Knights Tower, a spiral tower that rises to a breathtaking 45 metres above the forest floor. Then there's the thrills and challenges of two confronting swaying springboard cantilevers suspended 25 metres above the forest floor which take guests to the edge of the escarpment. Most visitors spend around an hour enjoying the treetop walk.