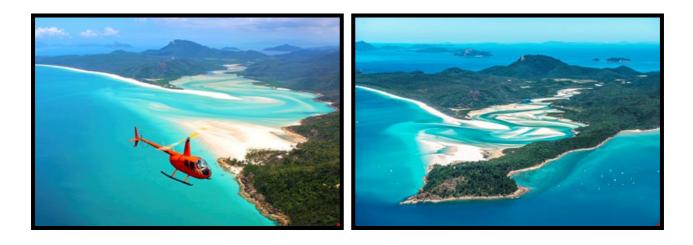

## Whitsundays Helicopter Experience: 60min Scenic Flight and 90min Whithaven Beach Time

Aboard on the modern helicopter, you will fly direct to world famous Whitehaven Beach, with aerial views of the Whitsundays along the way. After a smooth take off, you will soar above Conway National Park, river systems, and many beautiful Whitsunday islands as well as brilliant swirls of turquoise and deep blue water contrasted by white sand bars. Depending on the season, you might spot whales and turtles too. You will then enjoy an unparalleled bird's eye view of breathtaking Hill Inlet and soon after, you will reach Whitehaven Beach. Arriving on the secluded section of Whitehaven Beach and in absolute style, you'll have 1.5 hours to enjoy this pristine beach, voted one of the best in Australia.

#### Experience Highlights

- · Ariel view of the Whitsunday Islands
- Fly over Hill Inlet and Whitehaven Beach
- Land at Whitehaven Beach for 1.5 hours
- Guaranteed window seats