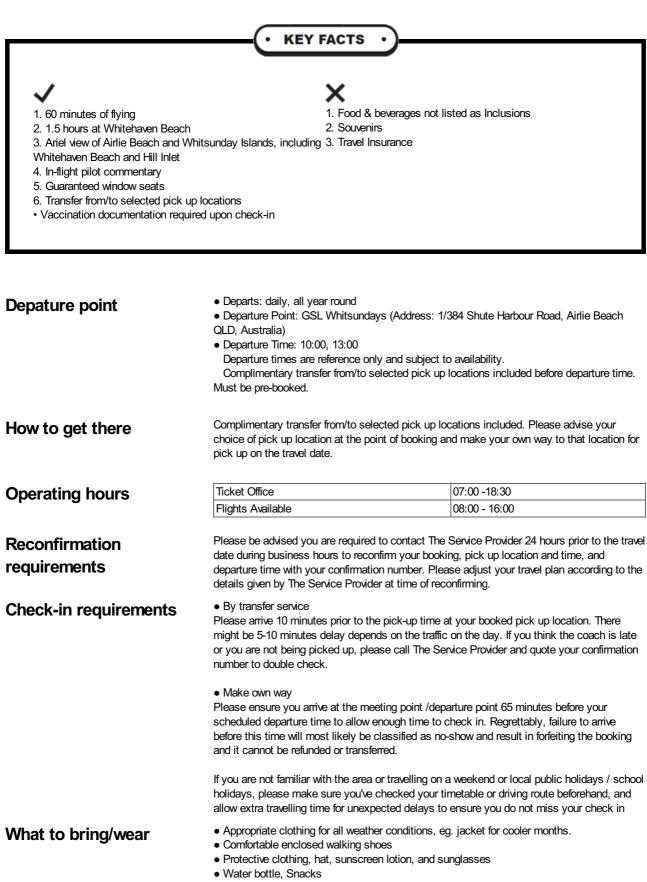

## Whitsundays Helicopter Experience: 60min Scenic Flight and 90min Whithaven Beach Time

Aboard on the modern helicopter, you will fly direct to world famous Whitehaven Beach, with aerial views of the Whitsundays along the way. After a smooth take off, you will soar above Conway National Park, river systems, and many beautiful Whitsunday islands as well as brilliant swirls of turquoise and deep blue water contrasted by white sand bars. Depending on the season, you might spot whales and turtles too. You will then enjoy an unparalleled bird's eye view of breathtaking Hill Inlet and soon after, you will reach Whitehaven Beach. Arriving on the secluded section of Whitehaven Beach and in absolute style, you'll have 1.5 hours to enjoy this pristine beach, voted one of the best in Australia.

#### Experience Highlights

- · Ariel view of the Whitsunday Islands
- Fly over Hill Inlet and Whitehaven Beach
- Land at Whitehaven Beach for 1.5 hours
- Guaranteed window seats