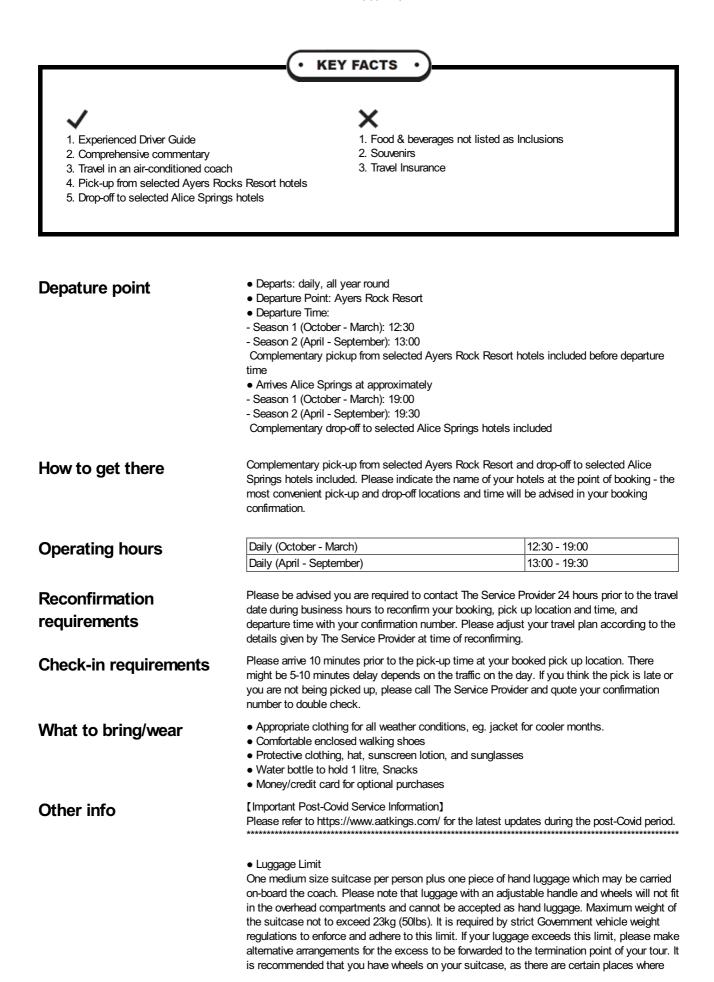

## Ayers Rock to Alice Springs One Way Transfer Tra

Travel through desert scenery to Alice Springs. Enjoy comprehensive commentary of your surrounds as you pass through the rugged outback. View majestic Atila (Mt. Conner) along the way. Stop at Erldunda Roadhouse where there is the opportunity to purchase afternoon tea (own expense). Travel North along the Stuart Highway before arriving at Alice Springs.