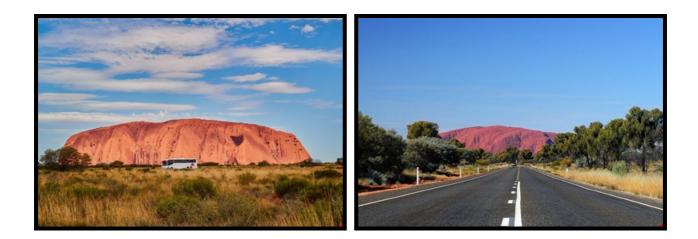

## Ayers Rock to Alice Springs One Way Transfer Tra

Travel through desert scenery to Alice Springs. Enjoy comprehensive commentary of your surrounds as you pass through the rugged outback. View majestic Atila (Mt. Conner) along the way. Stop at Erldunda Roadhouse where there is the opportunity to purchase afternoon tea (own expense). Travel North along the Stuart Highway before arriving at Alice Springs.