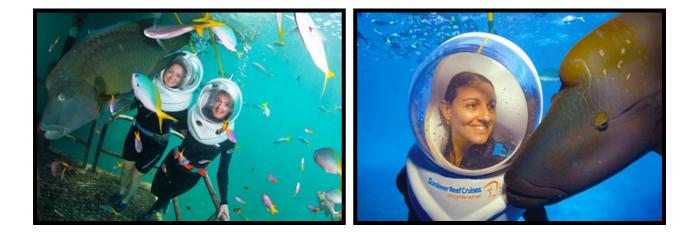

#### Seawalker Helmet Dive

Experience the reef underwater without getting hair wet! Walk among the spectacular reef fish on the spacious underwater platform. This fully escorted 20-minute experience takes to 3.5 metres below sea-level.

Seawalker Helmet Diving is a fantastic option for both those who can't swim and those who are looking for a unique Great Barrier Reef experience.