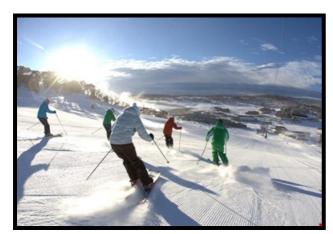

Other info

OVERVIEW

New South Wales Ski 3 Days Chinese Speaking Tour Sydney Afternoon Departures with Twin Room

Day 1 Sydney to Snowy Mountains ( - / - / - )

This tour is only available in Chinese

Day 2 Snowy Mountains (Breakfast / - / - )

This tour is only available in Chinese

Day 3 Snowy Mountains to Sydney (Breakfast / - / - )

This tour is only available in Chinese

• POLICY •

**Cancellation Policy** 

All sales are final and incur 100% cancellation penalties.