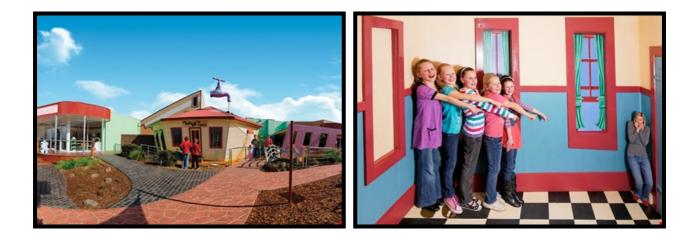

#### Magic Manor

Magic Manor has amazing interactive magic displays, astounding illusions, mysterious caves, magic rabbits, a time machine, scare rooms, treasures, flying chandeliers and lots more. It will make you wonder, make you smile, surprise and astonish you.